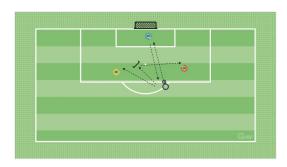

### **Key Coaching Points**

- . GK's save decision based off ball from rebounder
- Defend the area; reaction to if ball breaks loose for secondary forward to finish (how does that player effect decision on save?)
- Timing of set position angle/weight/balance of body to react appropriately