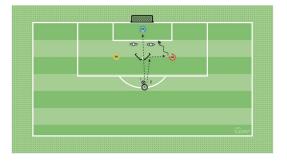

### **Key Coaching Points**

 Reaction to angle of ball to save appropriate - save decision based on which player the ball goes to, angle of forward, height/depth of forward